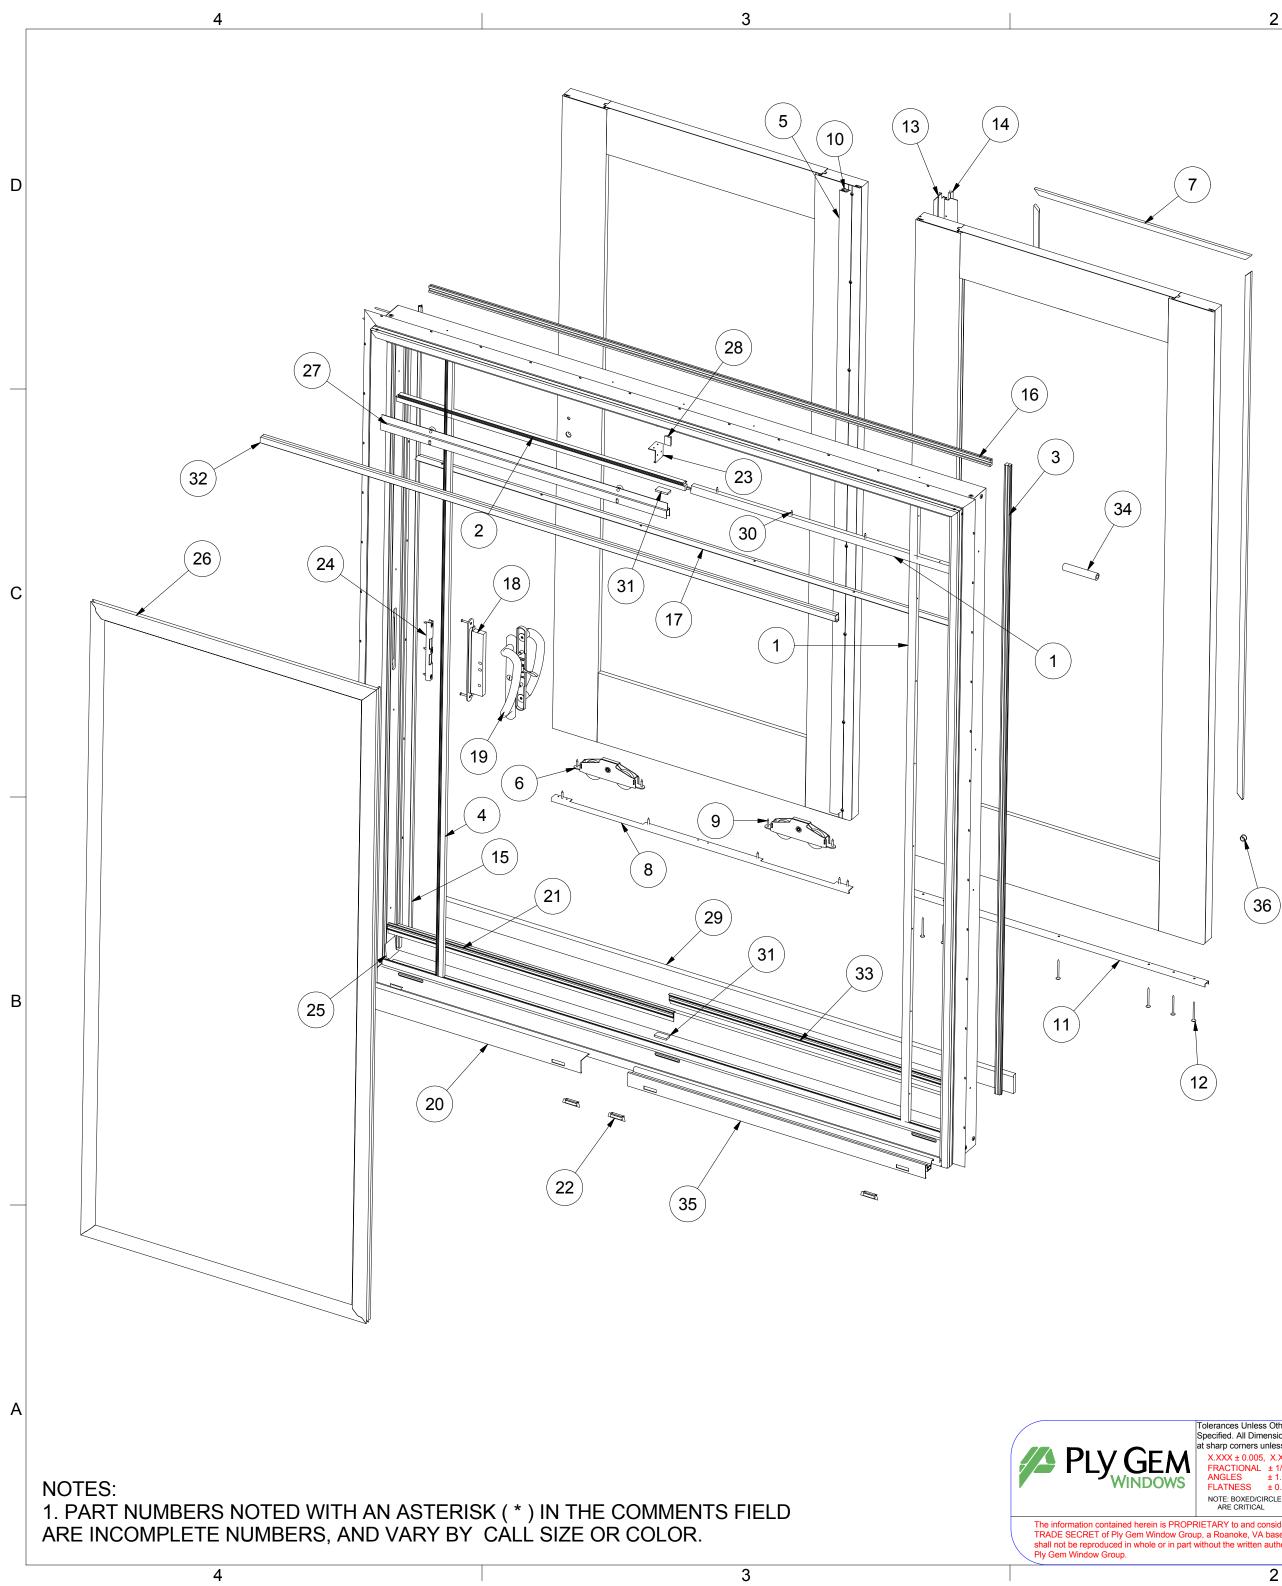

| ITEM | PART NUMBER  | PARTS LIST<br>DESCRIPTION | COMMENTS            |
|------|--------------|---------------------------|---------------------|
|      | 310011       |                           | *                   |
| 1    | 310011       | Inactive / Stationary     |                     |
| 2    | 200060       | Panel Stops               | *                   |
| 2    | 200060       | Head Parting Bead         | *                   |
| 3    | 253964       | Side Inside Stop          | •<br>               |
| 4    | 200060       | Side Parting Bead         |                     |
| 5    | 200247       | Active Panel Interlock    |                     |
| 6    | 420089       | Stainless Steel Rollers   |                     |
| 7    | 310018       | Glazing Bead              | *                   |
| 8    | 230019       | Insert Flange             |                     |
| 9    | 252302       | Screw, #8 x 1"            | *                   |
| 10   | 600017       | Active Interlock W-Strip  |                     |
| 11   | 230020       | Bottom Rail Locator       | *                   |
| 12   | 254058       | Screw, #8 X 2" Truss      |                     |
|      |              | Head                      |                     |
| 13   | 230025       | Inactive Interlock        | *                   |
| 14   | 51010        | Pile Interlock            |                     |
|      |              | Weatherstrip              |                     |
| 15   | 253456       | Side WeatherStrip (Bulb)  | *                   |
| 16   | 310009       | Head Stop                 | *                   |
| 17   | 230031       | Head Stop                 |                     |
| 17   |              | Reinforcement             |                     |
| 10   | 252004       |                           |                     |
| 18   | 253994       | Lock                      |                     |
| 19   | 253984       | Handle Set                | *                   |
| 20   | 230023       | Sill Cover                |                     |
| 21   | 200059       | Sill Weatherstrip Holder, | *                   |
|      |              | active                    |                     |
| 22   | 252925       | weep cover                | *                   |
| 23   | 253958       | Inactive Panel Bracket    | Impact doors have   |
|      |              |                           | a bracket on both   |
|      |              |                           | top and bottom of   |
|      |              |                           | the inactive panel  |
| 24   | 253994       | Lock Keeper               |                     |
| 25   | 253968       | Corner Pad                |                     |
| 26   | 700013       | Screen                    | Part is included in |
|      |              |                           | screen kit          |
| 27   | 700013       | Screen Hanger             | Part is included in |
|      |              | -                         | screen kit          |
| 28   | 700013       | Adhesive pad, pile, with  | Part is included in |
|      |              | fin                       | screen kit          |
| 32   | 700013       | Head Screen Track         | Part is included in |
|      |              |                           | screen kit          |
| 29   | 320008000001 | Sill trim, 4-9/16"        | 6-9/16" is base     |
| _0   |              |                           | part # 320010       |
| 30   | 253733       | #6 x 1-1/2" Flat Head     | White screws are #  |
| 00   |              | Screw (panel stops)       | 440054001           |
|      |              |                           |                     |
| 31   | 47415        | 3/4" x 1-1/2" Foam        |                     |
| 51   | 4/410        |                           |                     |
|      | 000400       | Spacer                    |                     |
| 33   | 200128       | Sill Weatherstrip Holder, |                     |
|      |              | Inactive and Stationary   |                     |
| 34   | 25965        | Sliding Patio Door, Door  |                     |
|      |              | Bumper                    |                     |
| 35   | 230102       | Sidelight Seat            |                     |
| 36   | 32040        | Cap plug, .563"625",      |                     |
|      |              | Beige                     |                     |