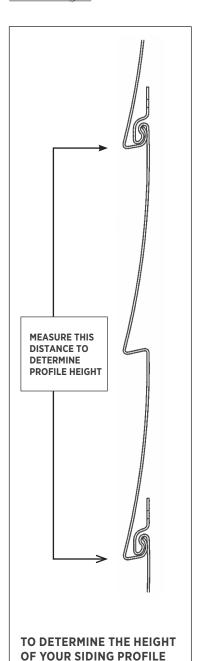

## Profile Height:

measure from a visible portion of the top of a siding piece to the bottom

as indicated.