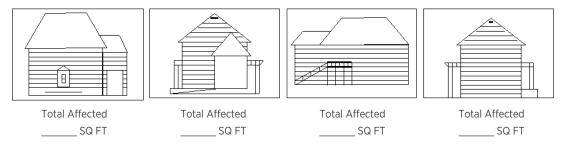

### HOW MANY SQUARE FEET (SQ FT) OF SIDING DO YOU FEEL CONTAINS A DEFECT UNDER THE TERMS OF YOUR WARRANTY?

To determine the surface square footage of affected siding installed on the structure, you should measure the overall length and height of the siding in question and record the results in the spaces provided on the diagrams below as appropriate. (If the area of concern is 11 feet long and 5 feet high, then the total surface footage affected for that side is calculated as 11 x 5 = 55 surface square feet)

If the structure has more than four sides or the affected areas are located in the soffit, dormer, windows, chimney, etc., state the total additional square footage at issue and indicate its location.

| Total Additional Affected Area: | SQ FT | Location of Additional Affected Area: |
|---------------------------------|-------|---------------------------------------|
|                                 |       |                                       |