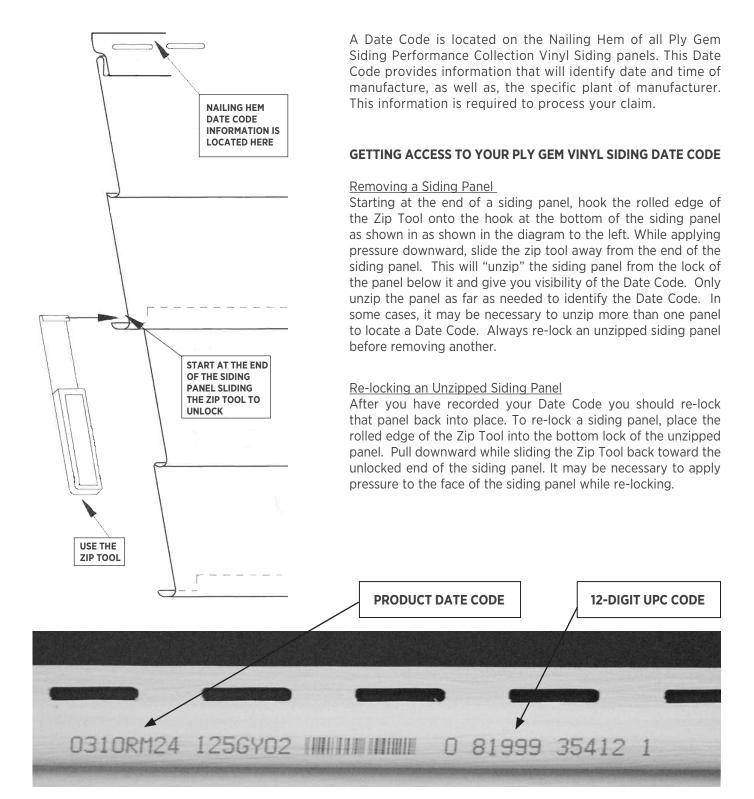

PLEASE PRINT LEGIBLY IF FILLING OUT BY HAND - FORM NO. WPSPC-001-101018

You will have one of two types of Date Codes on your Ply Gem Siding Performance Collection Vinyl Siding, depending on when your siding was manufactured. Products manufactured after 2008 will have an ink-jet printed Date Code on the roll of the top lock (the ink-jetted panels will also include a 12-digit UPC code to identify the product). Products manufactured before 2008 will have an embossed Date Code and no UPC code. After you have located the Date and/or UPC Codes, please record them in full on page 1.