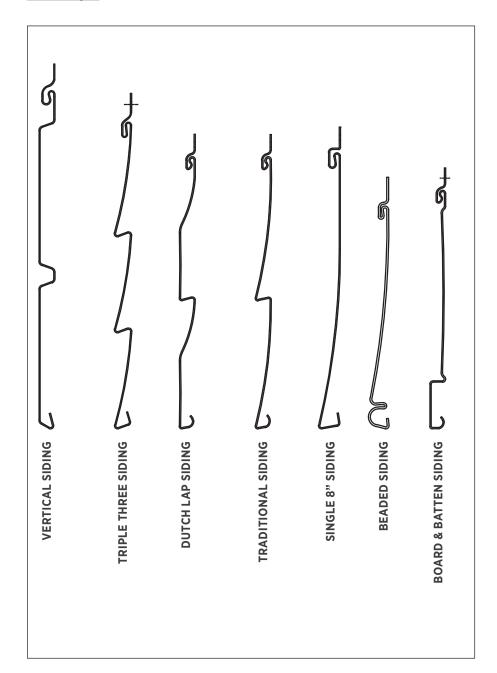

OUT BY HAND - FORM NO. WPSPC-001-101018



You will have one of two types of Date Codes on your Ply Gem Siding Performance Collection Vinyl Siding, depending on when your siding was manufactured. Products manufactured after 2008 will have an ink-jet printed Date Code on the roll of the top lock (the ink-jetted panels will also include a 12-digit UPC code to identify the product). Products manufactured before 2008 will have an embossed Date Code and no UPC code. After you have located the Date and/or UPC Codes, please record them in full on page 1.

PLEASE PRINT LEGIBLY IF FILLING OUT BY HAND - FORM NO. WPSPC-001-101018

## **IDENTIFYING THE TYPE OF SIDING**

## Profile Height:



measure from a visible portion of the top of a siding piece to the bottom

as indicated.

### Profile Style: