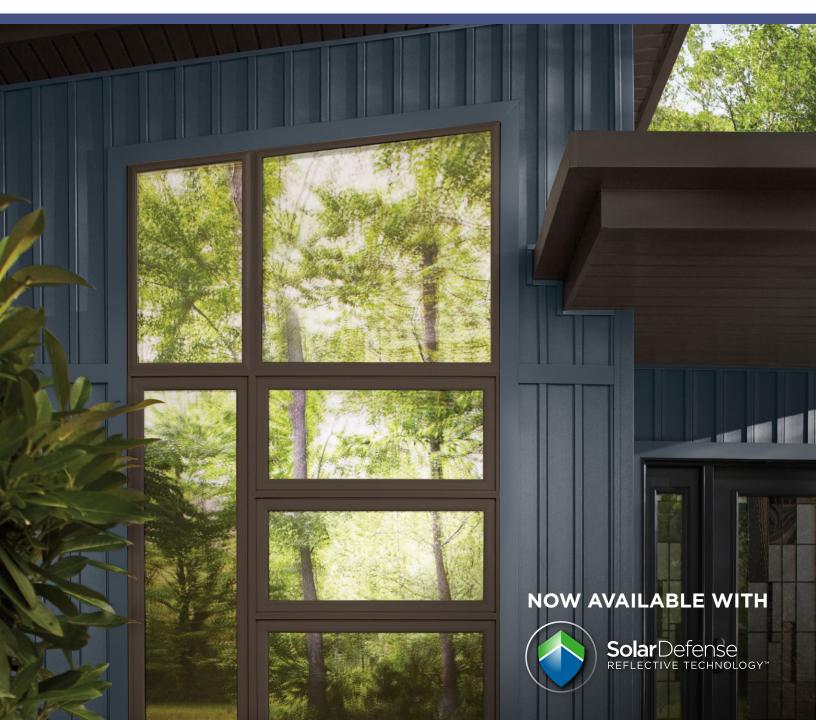

## **BOARD+BATTEN IS NOW AVAILABLE WITH** SOLARDEFENSE REFLECTIVE TECHNOLOGY

Engineered to absorb less of the sun's heat, our darkest, most luxurious colors are designed to resist fading and heat distortion. SolarDefense Reflective Technology is so effective at protecting our panels from the sun that we back it with an unmatched No Fade, No Distortion Promise.

Visit mastic.com/solardefense for more information.