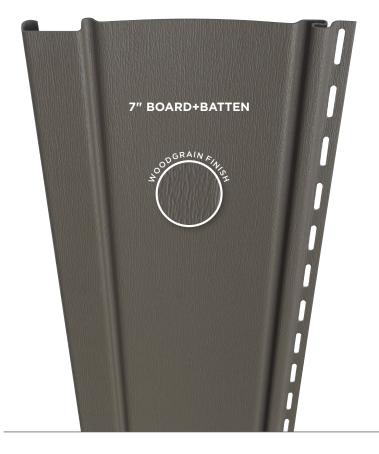

# **> BOARD+BATTEN**

DESIGNER SERIES™

#### **PREMIUM .048"NOMINAL THICKNESS**

Tough, impact-resistant and exceptionally durable panel.

#### ADVANCED LOCKING SYSTEM & NAIL HEM

Built to create easier installation, with more precise and secure fastening

#### HANG-TOUGH™ TECHNOLOGY

Exclusive formulation and process boosts durability so panels are more resistant to cracking, impact and thermal distortion. As an added benefit, rich color resides throughout the panel — virtually eliminating the appearance of nicks and minor surface scratches.