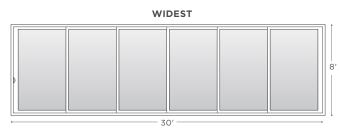

 Color-coded simplicity: Hardware is clearly labeled and enclosed in color-coded bags that correspond to specific installation steps detailed in the instructions

• **Design flexibility:** Doors are available in standard sizes, custom sizes from 30' wide to 10' tall, and in pocket, bi-parting and bypass configurations