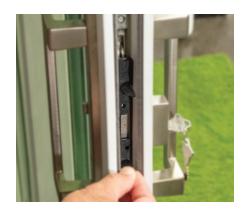

## **BENEFITS FOR INSTALLERS**

• Less guesswork: The keeper locator marks the precise location of the keeper installation screws, eliminating guesswork and reducing installation time

 Modular packaging: Frame pieces and door panels are packed and shipped together with the hardware kit and match the bill of materials for a customer's order.
 Convenient handles make door panels easier to unload and carry