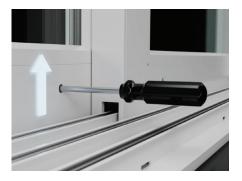

Pre-drilled installation holes:
 Ensures precise door alignment, eliminates the need for on-site measuring and drilling, and replicates fastener locations made during initial product testing for compliance with building codes

 Always square: Frame corners are assembled with two to three times more fasteners than most competitors to keep the frame square during installation

• Easy adjustment: Self-leveling rollers adjust into place with a turn of a screw. Lifting or using a pry bar is usually not needed. Rollers are also included on stationary door panels to assist with adjusting door panel height to maintain an even sightline