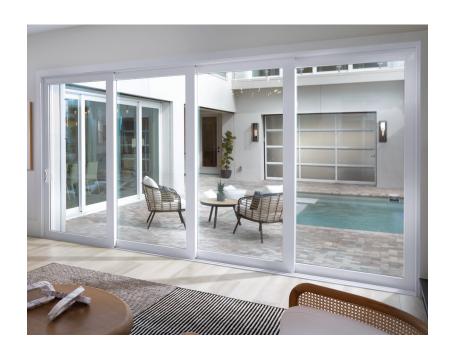

## Fast and easy. That's how to install a Perspective™ multi-slide vinyl patio door

It's the morning of the install, and you're leafing through overly complicated instructions, scrambling to find missing hardware and parts, and discovering mis-aligned door panels. There's nothing more frustrating. We hear you. With precise and consistent build quality, innovative design, and modular components, a Perspective™ multislide vinyl patio door by Ply Gem® eliminates these on-site hassles and headaches, providing exceptionally easy and fast installation with less guesswork, measuring and adjustment.

A Perspective™ multi-slide vinyl patio door is the fast, easy way to install beauty and performance. It's a smart solution—and a better build—for any project.

Visit Plygem.com/MSVPD for more information