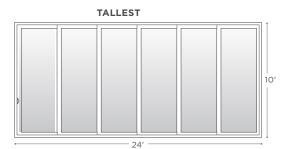

 Color-coded simplicity: Hardware is clearly labeled and enclosed in color-coded bags that correspond to specific installation steps detailed in the instructions

• **Design flexibility:** Doors are available in standard sizes, custom sizes from 30' wide to 10' tall, and in pocket, bi-parting and bypass configurations