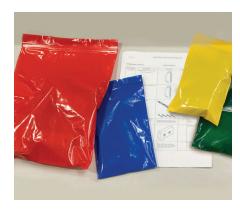

 Color-coded simplicity: Hardware is clearly labeled and enclosed in color-coded bags that correspond to specific installation steps detailed in the instructions

• **Design flexibility:** Doors are available in standard sizes, custom sizes from 30' wide to 10' tall, and in pocket, bi-parting and bypass configurations