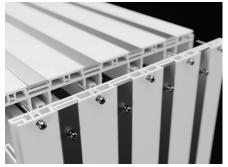

 Always square: Frame corners are assembled with two to three times more fasteners than most competitors to keep the frame square during installation

• Easy adjustment: Self-leveling rollers adjust into place with a turn of a screw. Lifting or using a pry bar is usually not needed. Rollers are also included on stationary door panels to assist with adjusting door panel height to maintain an even sightline

 Color-coded simplicity: Hardware is clearly labeled and enclosed in color-coded bags that correspond to specific installation steps detailed in the instructions

• **Design flexibility:** Doors are available in standard sizes, custom sizes from 30' wide to 10' tall, and in pocket, bi-parting and bypass configurations