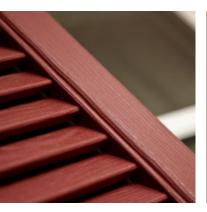

#### LOUVERED SHUTTERS

Nothing gives your home a classic look like Louvered shutters. Steeped in the traditions of American history, our elegant Louvered shutters provide the perfect finishing touch to your home by capturing the rich, natural woodgrain texture of real wood shutters — but without the splitting, cracking and peeling. Ply Gem Louvered shutters can be paired with arched tops to accent circle top windows.

#### DETAILS

Ply Gem's tab-free construction, realistic beaded detail and clean edges mimic the look of real wood shutters. Inferior products often use tabs that when removed leave obvious plastic jagged edges.

### Authentic

Real beauty comes from realistic woodgrain. Ply Gem accurately depicts the grain of real beveled wood panels on every edge and surface. Our competitors' grain runs in multiple directions, and doesn't extend beyond the shutter face.