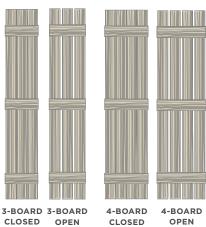

#### **BOARD & BATTEN SHUTTERS**

Open or closed, 3- or 4-Panel, Board & Batten style shutters add a rustic look to any home and are perfect for a variety of design styles, from Country to Craftsman.

RAISED PANEL

BOARD & BATTEN Closed Style

BOARD & BATTEN Open Style

#### BOARD & BATTEN

(Raised Panel)

ARCH TOP (Raised Panel)

ARCH TOP

(Louvered)

Shutters up to 51" length have two horizontal boards. Shutters up to 55" length and larger have three horizontal boards.