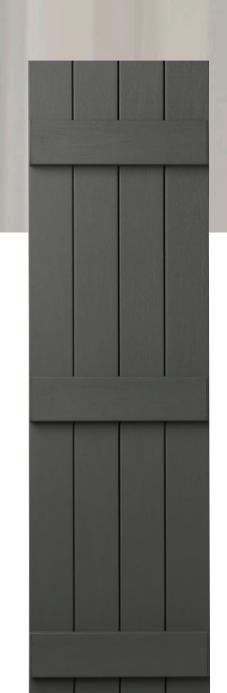

#### **BOARD & BATTEN SHUTTERS**

Open or closed, 3- or 4-Panel, Board & Batten style shutters add a rustic look to any home and are perfect for a variety of design styles, from Country to Craftsman.

RAISED PANEL

BOARD & BATTEN Closed Style

BOARD & BATTEN Open Style