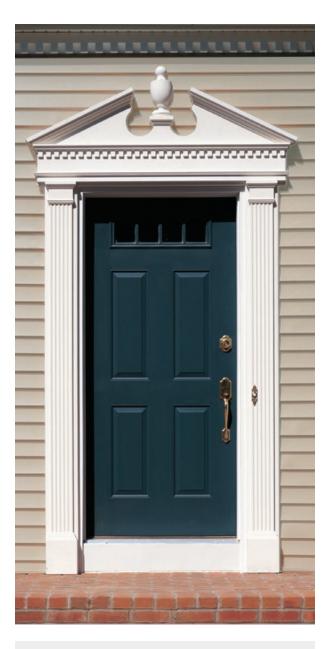

### Quality Shutters for Any Home

Our high-quality shutters are built to look as good as your home – whether it's brick, stone, vinyl siding, stucco or wood.

#### A STYLE AND COLOR FOR YOU

Our three elegant panel styles create the perfect fit for your home. Ply Gem offers classic styles like the Louvered design, Board & Batten design, as well as the Raised Panel design.