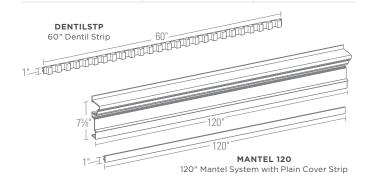

of low-maintenance, weather-resistant materials





KEYSTONE Keystone Height: 8¾" Length: 7¾"





#### LONG LENGTH

- Available in 120" (10') base length for garage door and wide window applications
- Endcaps can be used to finish siding or brick applications
- Create a clean, classic design with the Mantel System with a Plain Cover Strip or add the Dentil Strip for a richer effect
- Add the Keystone to join two Mantel Systems together over a two-car garage door or for decorative effect over a standard opening
- Ply Gem Mantel Systems are available in White and can be painted for a custom look
- · Constructed of low-maintenance, weather-resistant materials



Siding Endcaps for

120" Mantel Systems



Keystone for 120"

Mantel systems



BRKENDCAP Brick Endcaps for 120" Mantel Systems



#### ORDER GUIDE

- Measure the width of the window to determine the appropriate item to order (36", 40" or 44")
- Order one Endcap if you need to create a narrower mantel system
- Order one Keystone to create a wider mantel system

#### ORDER GUIDE

- Measure the width of the door or window and order the appropriate widths as follows:
- Order one Mantel and one set of appropriate (brick/siding) Endcaps for garage door spans 10' wide and narrower
- Order two Mantels, one set of appropriate (brick/siding) Endcaps and one Keystone for applications over 10'



### Door Surrounds



- Pilaster Sets are available in 96" and 144" kits to fit most standard height entrances
- Use the classic Door Surround Mantel for a simple design statement or combine it with the Pediment Set for a stately effe