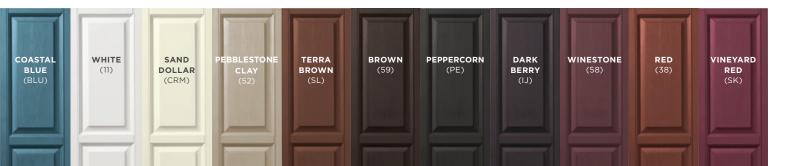

Our shutters are available in more than 20 classic colors, factory finished to ensure quality and consistency. And when styles change they can also be painted with a high-quality latex paint.

#### BEAUTIFUL COLORS

Ply Gem shutters are available in more than 20 beautiful colors, specially selected by our color expert.