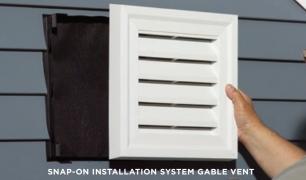

#### **GABLE VENTS**

For the perfect finishing touch to your home, our gable vents are offered in round, half-round, square, octagonal, and rectangular styles to fit the look you want to create. Best of all, our uniquely designed snap-on system is easy to install, helping to keep your attic ventilated and temperate.