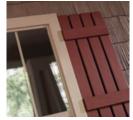

### Quality Shutters for Any Home

Our high-quality shutters are built to look as good as your home – whether it's brick, stone, vinyl siding, stucco or wood.

#### A STYLE AND COLOR FOR YOU

Our three elegant panel styles create the perfect fit for your home. Ply Gem offers classic styles like the Louvered design, Board & Batten design, as well as the Raised Panel design.

#### **BOARD & BATTEN SHUTTERS**

Open or closed, 3- or 4-Panel, Board & Batten style shutters add a rustic look to any home and are perfect for a variety of design styles, from Country to Craftsman.

RAISED PANEL

BOARD & BATTEN Closed Style

BOARD & BATTEN Open Style