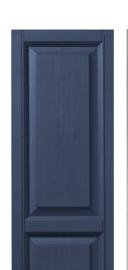

#### **RAISED PANEL SHUTTERS**

Raised Panel shutters offer the unique, turn-of-the-century look of the grand homes of the South, but with a contemporary richness and style. Their simple lines create a striking profile to your home that is reminiscent of our early American heritage. Ply Gem's Raised Panel shutters can be purchased in a variety of colors and sizes and come with our Limited Lifetime Warranty. They can be paired with matching transom tops or arch tops for added height and impact.

#### A STYLE AND COLOR FOR YOU

Our three elegant panel styles create the perfect fit for your home. Ply Gem offers classic styles like the Louvered design, Board & Batten design, as well as the Raised Panel design.