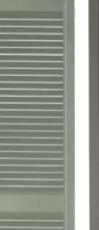

#### LOUVERED SHUTTERS

Nothing gives your home a classic look like Louvered shutters. Steeped in the traditions of American history, our elegant Louvered shutters provide the perfect finishing touch to your home by capturing the rich, natural woodgrain texture of real wood shutters — but without the splitting, cracking and peeling. Ply Gem Louvered shutters can be paired with arched tops to accent circle top windows.

#### A STYLE AND COLOR FOR YOU

Our three elegant panel styles create the perfect fit for your home. Ply Gem offers classic styles like the Louvered design, Board & Batten design, as well as the Raised Panel design.