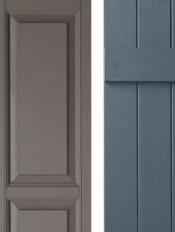

#### A STYLE AND COLOR FOR YOU

Our three elegant panel styles create the perfect fit for your home. Ply Gem offers classic styles like the Louvered design, Board & Batten design, as well as the Raised Panel design.

Our shutters are available in more than 20 classic colors, factory finished to ensure quality and consistency. And when styles change they can also be painted with a high-quality latex paint.

#### BEAUTIFUL COLORS

Ply Gem shutters are available in more than 20 beautiful colors, specially selected by our color expert.