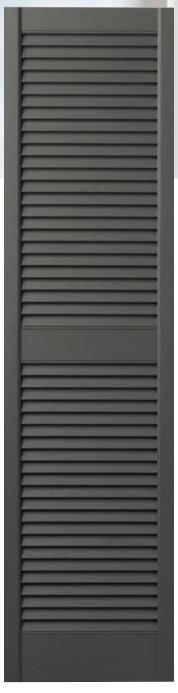

#### LOUVERED SHUTTERS

Nothing gives your home a classic look like Louvered shutters. Steeped in the traditions of American history, our elegant Louvered shutters provide the perfect finishing touch to your home by capturing the rich, natural woodgrain texture of real wood shutters — but without the splitting, cracking and peeling. Ply Gem Louvered shutters can be paired with arched tops to accent circle top windows.