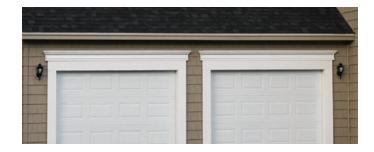

### Quality Shutters for Any Home

Our high-quality shutters are built to look as good as your home – whether it's brick, stone, vinyl siding, stucco or wood.

#### A STYLE AND COLOR FOR YOU

Our three elegant panel styles create the perfect fit for your home. Ply Gem offers classic styles like the Louvered design, Board & Batten design, as well as the Raised Panel design.