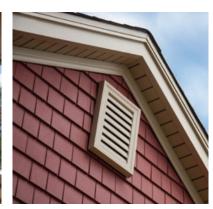

#### UTILITY VENTS

Our utility vents are sturdy and provide excellent cross-ventilation of garages, foundations, and range hoods. The Louvered Exhaust Vent is ideal for removing the moist air of dryers and bathrooms. Intake louvers and soffit intakes work in tandem with the vents to maximize the flow of air.

#### **GABLE VENTS**

For the perfect finishing touch to your home, our gable vents are offered in round, half-round, square, octagonal, and rectangular styles to fit the look you want to create. Best of all, our uniquely designed snap-on system is easy to install, helping to keep your attic ventilated and temperate.

#### THE RIGHT COLORS FOR YOU

Any of our vents are available in over 100 beautiful colors. They can be matched to most colors and virtually any siding option. The paintable version can be painted to match any unique color with a high-quality latex paint.