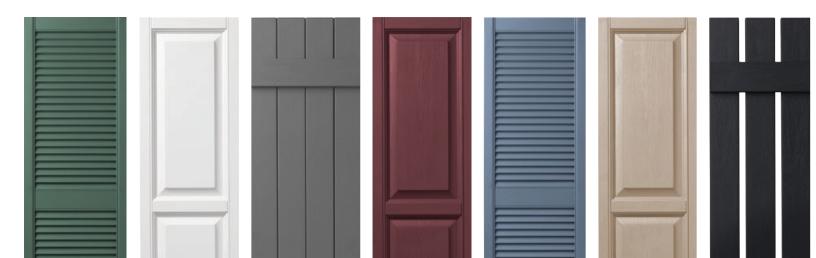

#### A STYLE AND COLOR FOR YOU

Our three elegant panel styles create the perfect fit for your home. Ply Gem offers classic styles like the Louvered design, Board & Batten design, as well as the Raised Panel design.

Our shutters are available in more than 20 classic colors, factory finished to ensure quality and consistency. And when styles change they can also be painted with a high-quality latex paint.

#### BEAUTIFUL COLORS

Ply Gem shutters are available in more than 20 beautiful colors, specially selected by our color expert.