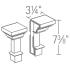

and can be painted for a custom look
- Constructed of low-maintenance, weather-resistant materials





KEYSTONE Keystone Height: 8¾" Length: 7¾"





#### LONG LENGTH

- Available in 120" (10') base length for garage door and wide window applications
- Endcaps can be used to finish siding or brick applications
- Create a clean, classic design with the Mantel System with a Plain Cover Strip or add the Dentil Strip for a richer effect
- Add the Keystone to join two Mantel Systems together over a two-car garage door or for decorative effect over a standard opening
- Ply Gem Mantel Systems are available in White and can be painted for a custom look
- · Constructed of low-maintenance, weather-resistant materials



Siding Endcaps for

120" Mantel Systems



Keystone for 120"

Mantel systems



BRKENDCAP Brick Endcaps for 120" Mantel Systems



#### ORDER GUIDE

- Measure the width of the window to determine the appropriate item to order (36", 40" or 44")
- Order one Endcap if you need to create a narrower mantel system
- Order one Keystone to create a wider mantel system

#### ORDER GUIDE

- Measure the width of the door or window and order the appropriate widths as follows:
- Order one Mantel and one set of appropriate (brick/siding) Endcaps for garage door spans 10' wide and narrower
- Order two Mantels, one set of appropriate (brick/siding) Endcaps and one Keystone for applications over 10'



### Door Surrounds



- Pilaster Sets are available in 96" and 144" kits to fit most standard height entrances
- Use the classic Door Surround Mantel for a simple design statement or