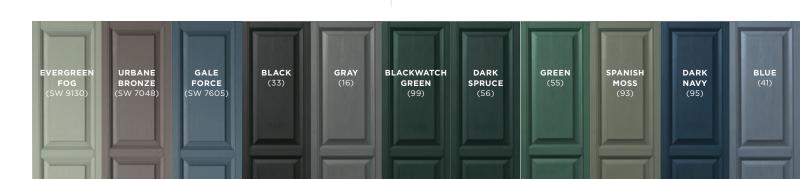

EVERGREEN FOG (SW 9130) -Williams 2022

URBANE BRONZE erwin-Williams 2021 Color of the Year

GALE FORCE

(SW 7605)

**PROUDLY FINISHED WITH** SHERWIN-WILLIAMS. COATINGS

Popular designer colors were chosen in collaboration with the color experts at Sherwin-Williams, including the trending and timeless Evergreen Fog, Urbane Bronze and Gale Force selections.