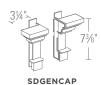

e Keystone for decorative effect
- Ply Gem Mantel Systems are available in White and can be painted for a custom look
- Constructed of low-maintenance, weather-resistant materials





KEYSTONE Keystone Height: 8¾" Length: 7¾"





#### LONG LENGTH

- Available in 120" (10') base length for garage door and wide window applications
- Endcaps can be used to finish siding or brick applications
- Create a clean, classic design with the Mantel System with a Plain Cover Strip or add the Dentil Strip for a richer effect
- Add the Keystone to join two Mantel Systems together over a two-car garage door or for decorative effect over a standard opening
- Ply Gem Mantel Systems are available in White and can be painted for a custom look
- · Constructed of low-maintenance, weather-resistant materials



Siding Endcaps for

120" Mantel Systems



Keystone for 120"

Mantel systems



BRKENDCAP Brick Endcaps for 120" Mantel Systems



#### ORDER GUIDE

- Measure the width of the window to determine the appropriate item to order (36", 40" or 44")
- Order one Endcap if you need to create a narrower mantel system
- Order one Keystone to create a wider mantel system

#### ORDER GUIDE

- Measure the width of the door or window and order the appropriate widths as follows:
- Order one Mantel and one set of appropriate (brick/siding) Endcaps for garage door spans 10' wide and narrower
- Order two Mantels, one set of appropriate (brick/siding) Endcaps and one Keystone for applications over 10'



### Door Surrounds



- Pilaster Sets are available in 96" and 144" kits to fit most standard height en