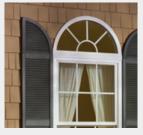

#### LOUVERED SHUTTERS

Nothing gives your home a classic look like Louvered shutters. Steeped in the traditions of American history, our elegant Louvered shutters provide the perfect finishing touch to your home by capturing the rich, natural woodgrain texture of real wood shutters — but without the splitting, cracking and peeling. Ply Gem Louvered shutters can be paired with arched tops to accent circle top windows.

#### **ELEGANT ARCHED TOPS**

Our arched tops add height and elegance to the shutter's appearance. Available for our 15" Raised Panel and Louvered standard shutters, these extensions give an added look of richness to your home's exterior.

### Size Selection

Next, determine the size that fits your windows by measuring the Length (A) and Width (B). Use the measuring and ordering guide below to determine the correct shutter size.

Raised Panel or Louvered Arch Tops can be added to circle top windows over 15" standard shutters. The Raised Panel Transom Top can be used over 15" standard shutters to accent a transom window.