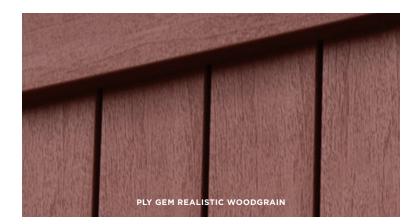

### Authentic

Real beauty comes from realistic woodgrain. Ply Gem accurately depicts the grain of real beveled wood panels on every edge and surface. Our competitors' grain runs in multiple directions, and doesn't extend beyond the shutter face.