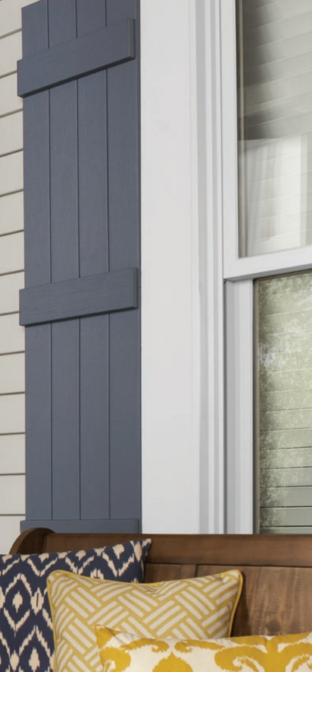

#### **BOARD & BATTEN SHUTTERS**

Open or closed, 3- or 4-Panel, Board & Batten style shutters add a rustic look to any home and are perfect for a variety of design styles, from Country to Craftsman.

RAISED PANEL

BOARD & BATTEN Closed Style

BOARD & BATTEN Open Style