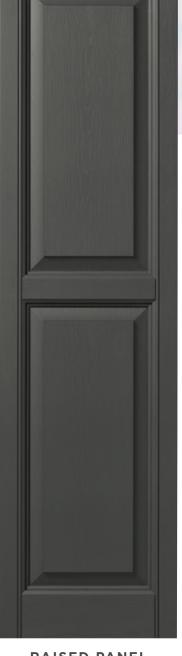

#### **RAISED PANEL SHUTTERS**

Raised Panel shutters offer the unique, turn-of-the-century look of the grand homes of the South, but with a contemporary richness and style. Their simple lines create a striking profile to your home that is reminiscent of our early American heritage. Ply Gem's Raised Panel shutters can be purchased in a variety of colors and sizes and come with our Limited Lifetime Warranty. They can be paired with matching transom tops or arch tops for added height and impact.

#### A STYLE AND COLOR FOR YOU

Our three elegant panel styles create the perfect fit for your home. Ply Gem offers classic styles like the Louvered design, Board & Batten design, as well as the Raised Panel design.