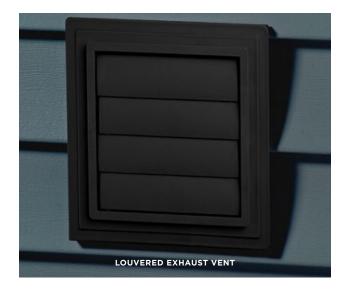

#### UTILITY VENTS

Our utility vents are sturdy and provide excellent cross-ventilation of garages, foundations, and range hoods. The Louvered Exhaust Vent is ideal for removing the moist air of dryers and bathrooms. Intake louvers and soffit intakes work in tandem with the vents to maximize the flow of air.