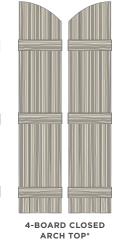

#### **ELEGANT ARCHED TOPS**

Our arched tops add height and elegance to the shutter's appearance. Available for our 15" Raised Panel and Louvered standard shutters, these extensions give an added look of richness to your home's exterior.

#### BOARD & BATTEN

(Raised Panel)

ARCH TOP (Raised Panel)

ARCH TOP

(Louvered)

Shutters up to 51" length have two horizontal boards. Shutters up to 55" length and larger have three horizontal boards.