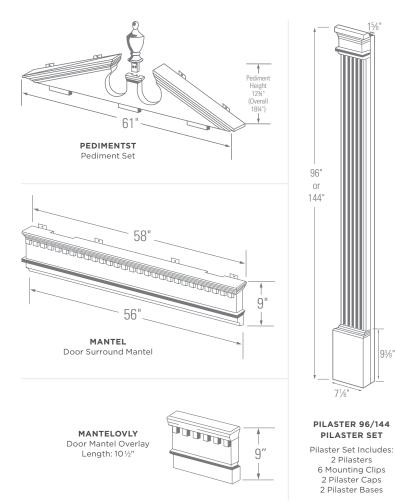

### Shutter Styles

#### **RAISED PANEL SHUTTERS**

Raised Panel shutters offer the unique, turn-of-the-century look of the grand homes of the South, but with a contemporary richness and style. Their simple lines create a striking profile to your home that is reminiscent of our early American heritage. Ply Gem's Raised Panel shutters can be purchased in a variety of colors and sizes and come with our Limited Lifetime Warranty. They can be paired with matching transom tops or arch tops for added height and impact.

#### LOUVERED SHUTTERS

Nothing gives your home a classic look like Louvered shutters. Steeped in the traditions of American history, our elegant Louvered shutters provide the perfect finishing touch to your home by capturing the rich, natural woodgrain texture of real wood shutters — but without the splitting, cracking and peeling. Ply Gem Louvered shutters can be paired with arched tops to accent circle top windows.

#### **BOARD & BATTEN SHUTTERS**

Open or closed, 3- or 4-Panel, Board & Batten style shutters add a rustic look to any home and are perfect for a variety of design styles, from Country to Craftsman.

RAISED PANEL