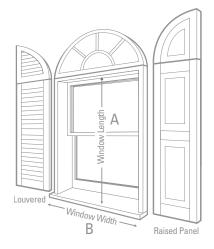

#### A STYLE AND COLOR FOR YOU

Our three elegant panel styles create the perfect fit for your home. Ply Gem offers classic styles like the Louvered design, Board & Batten design, as well as the Raised Panel design.

### Size Selection

Next, determine the size that fits your windows by measuring the Length (A) and Width (B). Use the measuring and ordering guide below to determine the correct shutter size.

Raised Panel or Louvered Arch Tops can be added to circle top windows over 15" standard shutters. The Raised Panel Transom Top can be used over 15" standard shutters to accent a transom window.