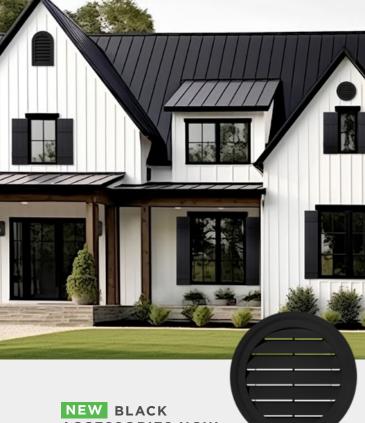

#### NEW BLACK ACCESSORIES NOW AVAILABLE!

Ply Gem is excited to introduce the trending 498 Black color to our lines of blocks, mounts and vents. This bold and sleek matte black color elevates exterior designs with an eye-catching aesthetic that won't fade over time.