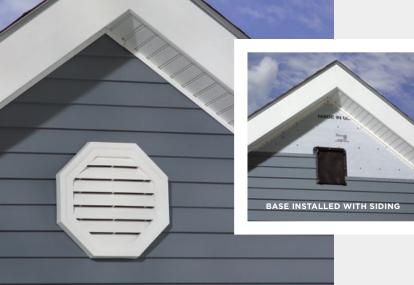

#### **GABLE VENTS**

For the perfect finishing touch to your home, our gable vents are offered in round, half-round, square, octagonal, and rectangular styles to fit the look you want to create. Best of all, our uniquely designed snap-on system is easy to install, helping to keep your attic ventilated and temperate.

#### A PERFECT COLOR MATCH

Ply Gem Blocks and Vents are available in more than 100 colors to match or coordinate with leading siding manufacturer's color.

 $\mathbf{\star}$ 

We design vents for a variety of uses and all of our vents are engineered to prevent intrusion by birds, insects and animals, and are made to last for years to come.