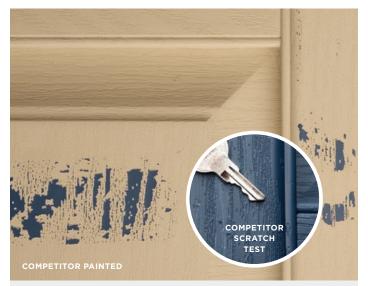

### Durable

Scratch ours and you can hardly tell; scratch theirs and you'll see what they're made of. Our baked-on lacquer finish resists fade and retains beauty season after season. Their color-through coating scratches easily and can fade over time.

As well as being scratch-resistant, Ply Gem shutters accept latex paint beautifully, so if you want to update your look, you can. Latex paint can peel off competitor's shutters over time.