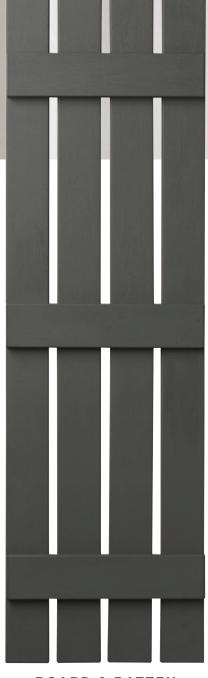

#### **BOARD & BATTEN SHUTTERS**

Open or closed, 3- or 4-Panel, Board & Batten style shutters add a rustic look to any home and are perfect for a variety of design styles, from Country to Craftsman.

RAISED PANEL

BOARD & BATTEN Closed Style

BOARD & BATTEN Open Style