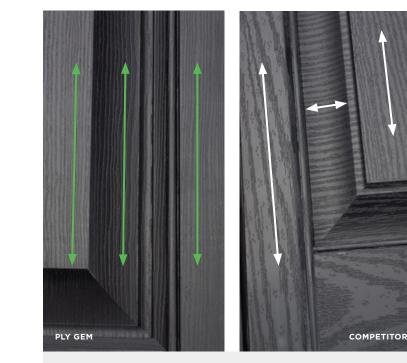

### Authentic

Real beauty comes from realistic woodgrain. Ply Gem accurately depicts the grain of real beveled wood panels on every edge and surface. Our competitors' grain runs in multiple directions, and doesn't extend beyond the shutter face.