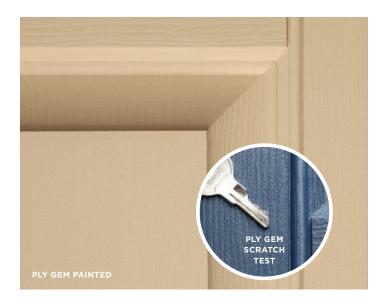

### Durable

Scratch ours and you can hardly tell; scratch theirs and you'll see what they're made of. Our baked-on lacquer finish resists fade and retains beauty season after season. Their color-through coating scratches easily and can fade over time.

As well as being scratch-resistant, Ply Gem shutters accept latex paint beautifully, so if you want to update your look, you can. Latex paint can peel off competitor's shutters over time.