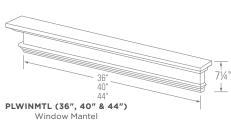

### Size Selection

Next, determine the size that fits your windows by measuring the Length (A) and Width (B). Use the measuring and ordering guide below to determine the correct shutter size.

Raised Panel or Louvered Arch Tops can be added to circle top windows over 15" standard shutters. The Raised Panel Transom Top can be used over 15" standard shutters to accent a transom window.

| WINDOW<br>LENGTH (A) | WINDOW<br>WIDTH (B) |                    |  |  |  |  |
|----------------------|---------------------|--------------------|--|--|--|--|
|                      | 24" - 26"           | More than 26"      |  |  |  |  |
| 25" - 29"            | 12" x 27"*          | 15" x 25"*         |  |  |  |  |
| 30" - 33"            | 11" or 12" x 31"    | 15" or 16" x 31"   |  |  |  |  |
| 34" - 36"            | 11" or 12" x 35"    | 15" or 16" x 35"   |  |  |  |  |
| 37" - 40"            | 11" or 12" x 39"    | 15" or 16" x 39"   |  |  |  |  |
| 41" - 44"            | 11" or 12" x 43"    | 15" or 16" x 43"   |  |  |  |  |
| 45" - 48"            | 11" or 12" x 47"    | 15" or 16" x 47"   |  |  |  |  |
| 49" - 52"            | 11" or 12" x 51"    | 15" or 16" x 51"   |  |  |  |  |
| 53" - 56"            | 11" or 12" x 55"    | 15" or 16" x 55"   |  |  |  |  |
| 57" - 60"            | 11" or 12" x 59"    | 15" or 16" x 59"   |  |  |  |  |
| 61" - 64"            | 11" or 12" x 63"    | 15" or 16" x 63"   |  |  |  |  |
| 65"- 68"             | 11" or 12" x 67"    | 15" or 16" x 67"** |  |  |  |  |
| 69" - 72"            | 11" or 12" x 71"    | 15" or 16" x 71"   |  |  |  |  |
| 73" - 77"            | _                   | 15" or 16" x 75"   |  |  |  |  |
| 78" - 82"            | _                   | 15" or 16" x 81"   |  |  |  |  |
| 83" - 96"            | 12" x 83" - 96"     | 15" x 83" - 96"    |  |  |  |  |

Ply Gem standard shutters are 11", 12", 15" and 16" wide. 9" Louvered shutters are custom orders. Arch and Transom Tops are available in 15" widths only.

\*Available in Louvered style only. \*\*Available in Cottage Style.