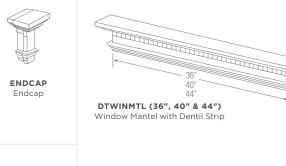

### Size Selection

Next, determine the size that fits your windows by measuring the Length (A) and Width (B). Use the measuring and ordering guide below to determine the correct shutter size.

Raised Panel or Louvered Arch Tops can be added to circle top windows over 15" standard shutters. The Raised Panel Transom Top can be used over 15" standard shutters to accent a transom window.

| WINDOW<br>LENGTH (A) | WINDOW<br>WIDTH (B) |                    |  |  |  |  |
|----------------------|---------------------|--------------------|--|--|--|--|
|                      | 24" - 26"           | More than 26"      |  |  |  |  |
| 25" - 29"            | 12" x 27"*          | 15" x 25"*         |  |  |  |  |
| 30" - 33"            | 11" or 12" x 31"    | 15" or 16" x 31"   |  |  |  |  |
| 34" - 36"            | 11" or 12" x 35"    | 15" or 16" x 35"   |  |  |  |  |
| 37" - 40"            | 11" or 12" x 39"    | 15" or 16" x 39"   |  |  |  |  |
| 41" - 44"            | 11" or 12" x 43"    | 15" or 16" x 43"   |  |  |  |  |
| 45" - 48"            | 11" or 12" x 47"    | 15" or 16" x 47"   |  |  |  |  |
| 49" - 52"            | 11" or 12" x 51"    | 15" or 16" x 51"   |  |  |  |  |
| 53" - 56"            | 11" or 12" x 55"    | 15" or 16" x 55"   |  |  |  |  |
| 57" - 60"            | 11" or 12" x 59"    | 15" or 16" x 59"   |  |  |  |  |
| 61" - 64"            | 11" or 12" x 63"    | 15" or 16" x 63"   |  |  |  |  |
| 65"- 68"             | 11" or 12" x 67"    | 15" or 16" x 67"** |  |  |  |  |
| 69" - 72"            | 11" or 12" x 71"    | 15" or 16" x 71"   |  |  |  |  |
| 73" - 77"            | _                   | 15" or 16" x 75"   |  |  |  |  |
| 78" - 82"            | _                   | 15" or 16" x 81"   |  |  |  |  |
| 83" - 96"            | 12" x 83" - 96"     | 15" x 83" - 96"    |  |  |  |  |

Ply Gem standard shutters are 11", 12", 15" and 16" wide. 9" Louvered shutters are custom orders. Arch and Transom Tops are available in 15" widths only.

\*Available in Louvered style only. \*\*Available in Cottage Style.