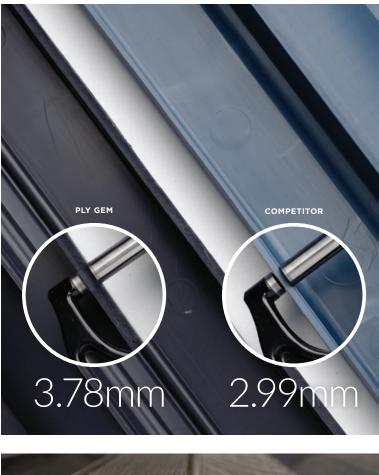

### Substantial

Thicker is better. Ply Gem shutters are up to 21% thicker and have up to 1/8" thicker profile than competitor shutters. Our thicker gauge construction adds strength and rigidity for reliable performance and durability. The thicker profile supports greater profile depth that creates realistic shadow lines.

Our reinforced construction resists warping and results in a heavier, sturdier shutter. In fact, Ply Gem shutters weigh up to 25% more than the competitor's.