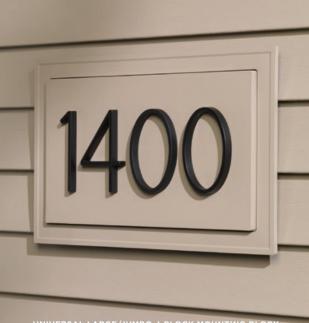

# Mounting Blocks

Mounting blocks are used to install electrical outlets, water faucets, light fixtures, mailboxes, house numbers and even doorbells.

UNIVERSAL LARGE/JUMBO J-BLOCK MOUNTING BLOCK