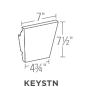

Mantel Systems are available in White and can be painted for a custom look
- Constructed of low-maintenance, weather-resistant materials





KEYSTONE Keystone Height: 8¾" Length: 7¾"





#### LONG LENGTH

- Available in 120" (10') base length for garage door and wide window applications
- Endcaps can be used to finish siding or brick applications
- Create a clean, classic design with the Mantel System with a Plain Cover Strip or add the Dentil Strip for a richer effect
- Add the Keystone to join two Mantel Systems together over a two-car garage door or for decorative effect over a standard opening
- Ply Gem Mantel Systems are available in White and can be painted for a custom look
- · Constructed of low-maintenance, weather-resistant materials



Siding Endcaps for

120" Mantel Systems



Keystone for 120"

Mantel systems



BRKENDCAP Brick Endcaps for 120" Mantel Systems



#### ORDER GUIDE

- Measure the width of the window to determine the appropriate item to order (36", 40" or 44")
- Order one Endcap if you need to create a narrower mantel system
- Order one Keystone to create a wider mantel system

#### ORDER GUIDE

- Measure the width of the door or window and order the appropriate widths as follows:
- Order one Mantel and one set of appropriate (brick/siding) Endcaps for garage door spans 10' wide and narrower
- Order two Mantels, one set of appropriate (brick/siding) Endcaps and one Keystone for applications over 10'



### Door Surrounds



- Pilaster Sets are available in 96" and 144" kits to fit most standard height entrances
- Use the classic Door Surround Man