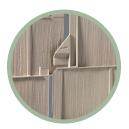

### **Never Needs Painting**

Heritage Cedar looks freshly painted for the life of your home. There's no need for costly maintenance, scraping, caulking and painting. And unlike paint, it won't crack, flake or peel. Hand-Split and Perfection Shingles with their random shingle pattern creates the look of individual real cedar shingles. Round-Cut siding provides the authentic look of "fishscale" shingles without the expense or hassle of wood. A beautiful seamless application that also includes coordinating corner posts.

UpRight® Locking System

Shingle Siding Matching Corner Post

**Shingles** 

Round-Cut

### Wind Velocity up to 185 mph\*

Heritage Cedar Shingles come with the exclusive patent-pending UpRight® Locking System† for easy, secure vertical installation. Mid-Span Locking Tab ensures a secure fit across the entire wall. "Straight-Up" lock feature provides a smooth and secure installation between windows and narrow spaces.