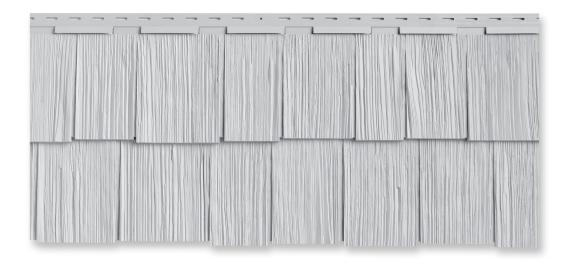

HAND-SPLIT SHINGLE SIDING

PERFECTION SHINGLE SIDING

ROUND-CUT SIDING

<sup>&</sup>lt;sup>1</sup> Based on national averages in the 2023 Cost Vs. Value Report, SOURCE: Zonda Media.

### **Never Needs Painting**

Heritage Cedar looks freshly painted for the life of your home. There's no need for costly maintenance, scraping, caulking and painting. And unlike paint, it won't crack, flake or peel. Hand-Split and Perfection Shingles with their random shingle pattern creates the look of individual real cedar shingles. Round-Cut siding provides the authentic look of "fishscale" shingles without the expense or hassle of wood. A beautiful seamless application that also includes coordinating corner posts.

UpRight® Locking System

Shingle Siding Matching Corner Post

**Shingles** 

Round-Cut