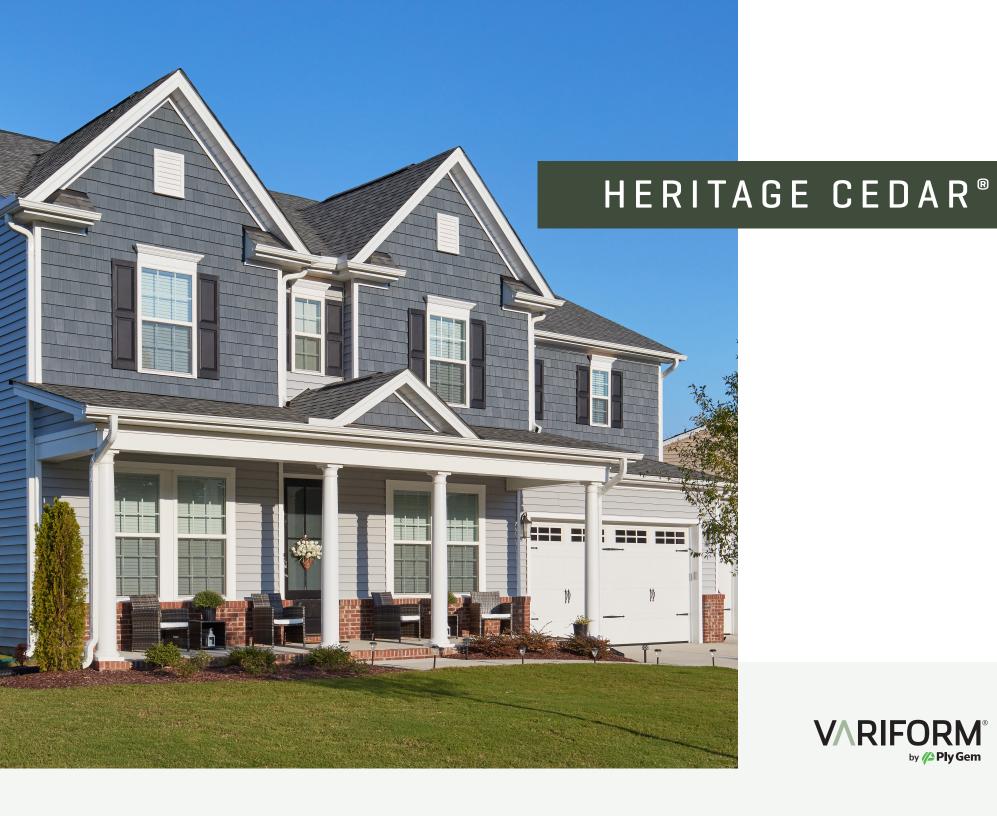

## HERITAGE CEDAR®

Cedar shingles have a rich texture and natural charm. They've adorned homes from country cottages to sprawling Victorian mansions. Used as an accent, they add an extra dimension to gables and dormers. With Heritage Cedar, you can have the distinctive look of cedar shingles without the maintenance. Molded from real cedar shingles, Heritage Cedar replicates their natural texture on all exposed surfaces (including the area between shingles). Even our variegated colors recreate the weathered look of a seaside cottage. For natural detail and stunning curb appeal, nothing comes close to Heritage Cedar.

UV PROTECTED

LOW MAINTENENCE

Pictured on cover: Heritage Cedar Hand-Split in Wedgewood This page: Heritage Cedar Round-Cut in Classic Cream