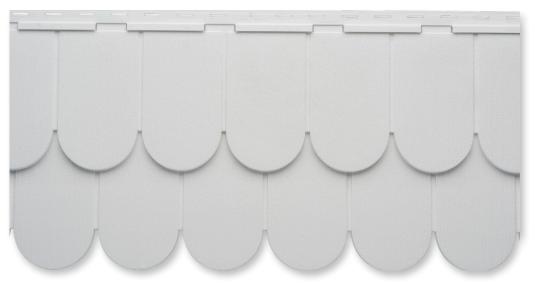

HAND-SPLIT SHINGLE SIDING

PERFECTION SHINGLE SIDING

ROUND-CUT SIDING

<sup>&</sup>lt;sup>1</sup> Based on national averages in the 2023 Cost Vs. Value Report, SOURCE: Zonda Media.

### **Never Needs Painting**

Heritage Cedar looks freshly painted for the life of your home. There's no need for costly maintenance, scraping, caulking and painting. And unlike paint, it won't crack, flake or peel. Hand-Split and Perfection Shingles with their random shingle pattern creates the look of individual real cedar shingles. Round-Cut siding provides the authentic look of "fishscale" shingles without the expense or hassle of wood. A beautiful seamless application that also includes coordinating corner posts.

UpRight® Locking System

Shingle Siding Matching Corner Post

**Shingles** 

Round-Cut