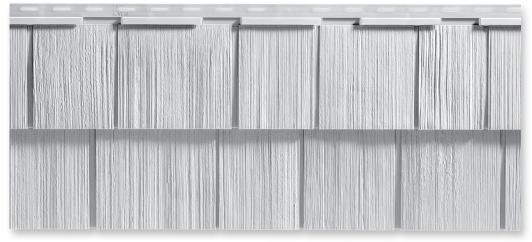

HAND-SPLIT SHINGLE SIDING

PERFECTION SHINGLE SIDING

ROUND-CUT SIDING

<sup>&</sup>lt;sup>1</sup> Based on national averages in the 2023 Cost Vs. Value Report, SOURCE: Zonda Media.

### **Never Needs Painting**

Heritage Cedar looks freshly painted for the life of your home. There's no need for costly maintenance, scraping, caulking and painting. And unlike paint, it won't crack, flake or peel. Hand-Split and Perfection Shingles with their random shingle pattern creates the look of individual real cedar shingles. Round-Cut siding provides the authentic look of "fishscale" shingles without the expense or hassle of wood. A beautiful seamless application that also includes coordinating corner posts.

UpRight® Locking System

Shingle Siding Matching Corner Post

**Shingles** 

Round-Cut