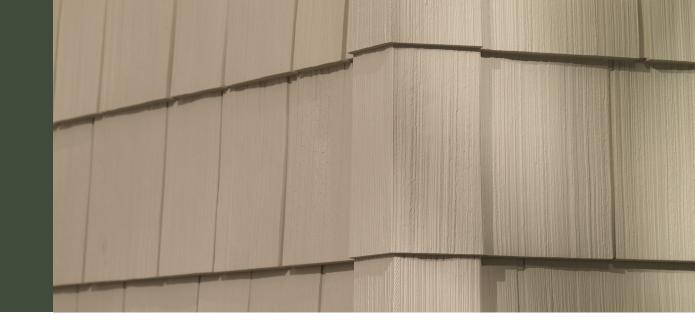

## HERITAGE CEDAR®

Cedar shingles have a rich texture and natural charm. They've adorned homes from country cottages to sprawling Victorian mansions. Used as an accent, they add an extra dimension to gables and dormers. With Heritage Cedar, you can have the distinctive look of cedar shingles without the maintenance. Molded from real cedar shingles, Heritage Cedar replicates their natural texture on all exposed surfaces (including the area between shingles). Even our variegated colors recreate the weathered look of a seaside cottage. For natural detail and stunning curb appeal, nothing comes close to Heritage Cedar.

### **Never Needs Painting**

Heritage Cedar looks freshly painted for the life of your home. There's no need for costly maintenance, scraping, caulking and painting. And unlike paint, it won't crack, flake or peel. Hand-Split and Perfection Shingles with their random shingle pattern creates the look of individual real cedar shingles. Round-Cut siding provides the authentic look of "fishscale" shingles without the expense or hassle of wood. A beautiful seamless application that also includes coordinating corner posts.

UpRight® Locking System

Shingle Siding Matching Corner Post

**Shingles** 

Round-Cut