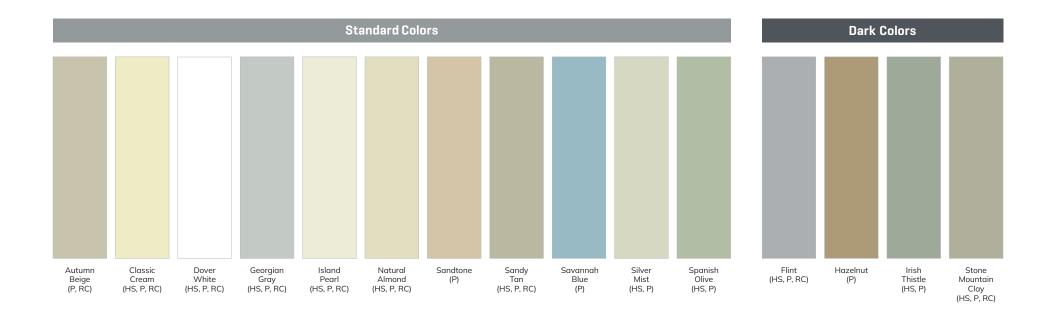

# COLORS THAT LOOK FRESHLY PAINTED, YEAR AFTER YEAR.

HS: Hand-Split Shingle; P: D7 and T5 Perfection Shingle; RC: Round-Cut

Variform gives you a full spectrum of choices to express your individual style beautifully. Each color starts with the highest quality pigments blended throughout the panel to ensure consistent color that stands up to everyday dings and scratches.

STYLE FOR HOMES

Light or dark, bold or subtle, Variform colors will add lasting appeal to your home. No painting is ever needed. In addition to our own strict quality controls, they've been third-party tested to meet or exceed ASTM standards for color retention.