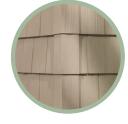

## HERITAGE CEDAR®

Cedar shingles have a rich texture and natural charm. They've adorned homes from country cottages to sprawling Victorian mansions. Used as an accent, they add an extra dimension to gables and dormers. With Heritage Cedar, you can have the distinctive look of cedar shingles without the maintenance. Molded from real cedar shingles, Heritage Cedar replicates their natural texture on all exposed surfaces (including the area between shingles). Even our variegated colors recreate the weathered look of a seaside cottage. For natural detail and stunning curb appeal, nothing comes close to Heritage Cedar.

### **Never Needs Painting**

Heritage Cedar looks freshly painted for the life of your home. There's no need for costly maintenance, scraping, caulking and painting. And unlike paint, it won't crack, flake or peel. Hand-Split and Perfection Shingles with their random shingle pattern creates the look of individual real cedar shingles. Round-Cut siding provides the authentic look of "fishscale" shingles without the expense or hassle of wood. A beautiful seamless application that also includes coordinating corner posts.