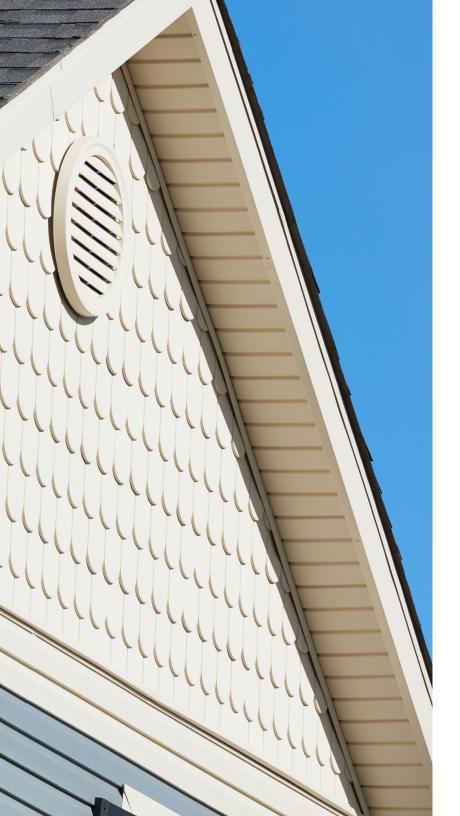

### **Never Needs Painting**

Heritage Cedar looks freshly painted for the life of your home. There's no need for costly maintenance, scraping, caulking and painting. And unlike paint, it won't crack, flake or peel. Hand-Split and Perfection Shingles with their random shingle pattern creates the look of individual real cedar shingles. Round-Cut siding provides the authentic look of "fishscale" shingles without the expense or hassle of wood. A beautiful seamless application that also includes coordinating corner posts.

UpRight® Locking System

Shingle Siding Matching Corner Post

**Shingles** 

Round-Cut