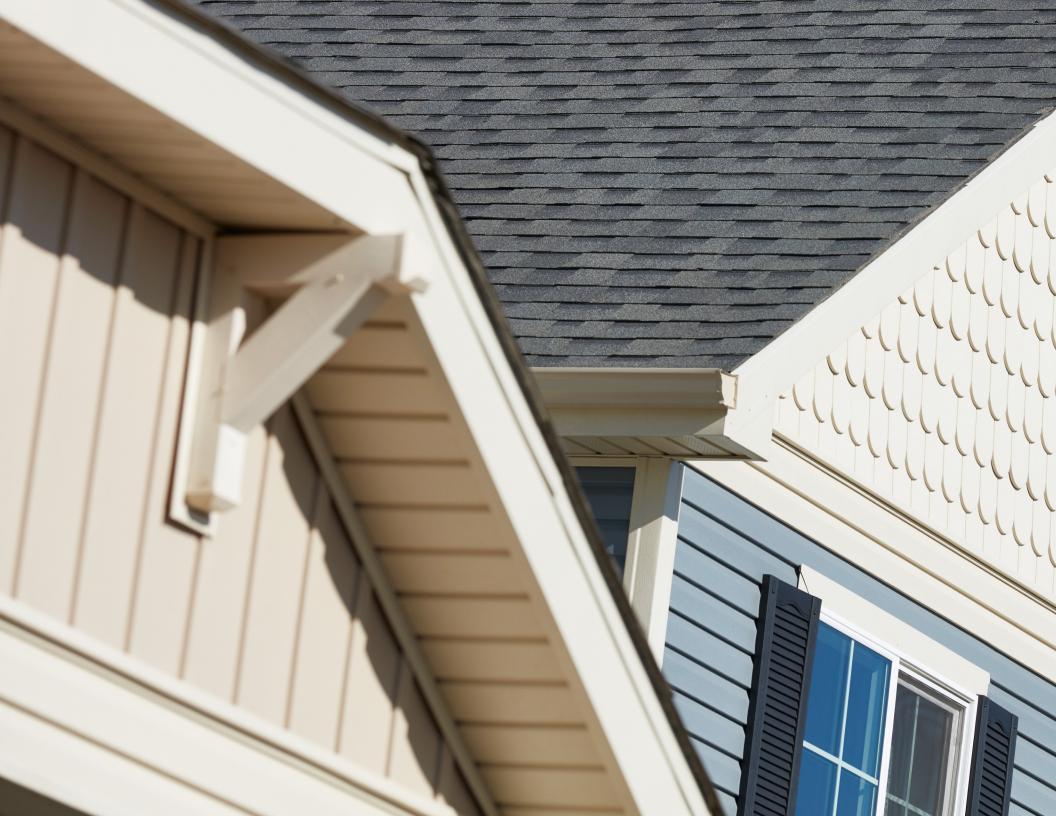

### **Never Needs Painting**

Heritage Cedar looks freshly painted for the life of your home. There's no need for costly maintenance, scraping, caulking and painting. And unlike paint, it won't crack, flake or peel. Hand-Split and Perfection Shingles with their random shingle pattern creates the look of individual real cedar shingles. Round-Cut siding provides the authentic look of "fishscale" shingles without the expense or hassle of wood. A beautiful seamless application that also includes coordinating corner posts.

UpRight® Locking System

Shingle Siding Matching Corner Post

**Shingles** 

Round-Cut