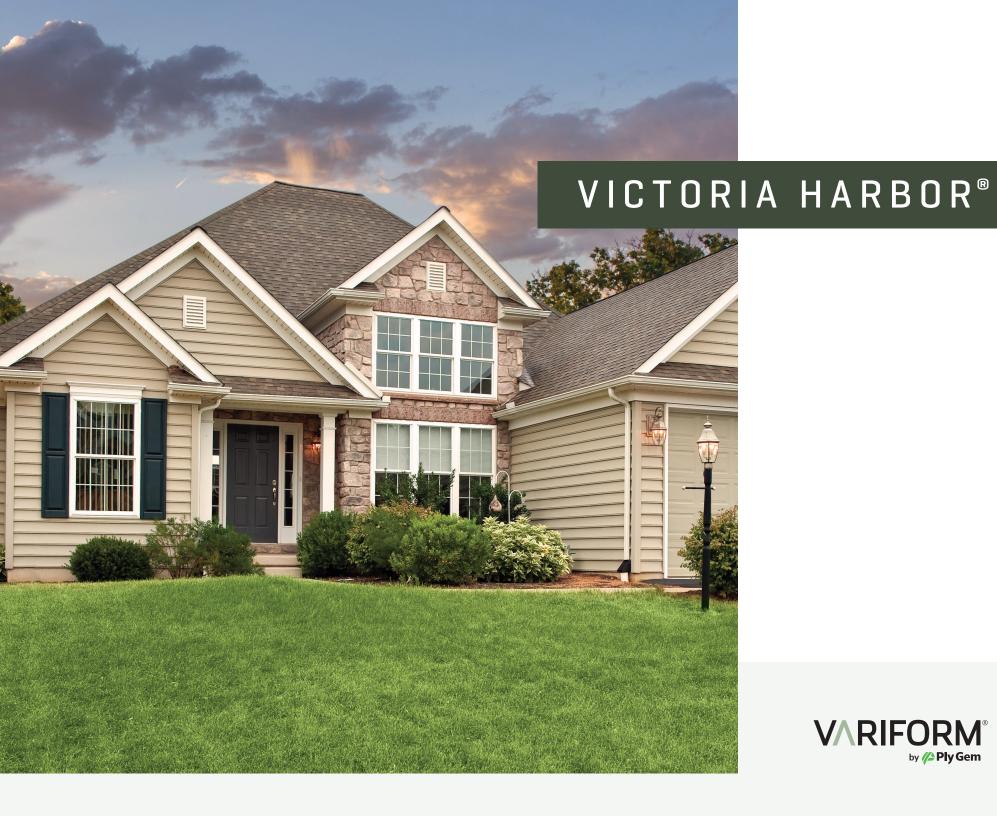

## VICTORIA HARBOR®

Victoria Harbor® is a visually appealing, premium siding panel that offers both durability and style for the life of your house. Designed as a thicker panel, it's virtually weatherproof and can withstand winds up to 155 mph. Best of all, Victoria Harbor is nearly maintenance-free and will continue to look like freshly painted cedar year after year. No costly repainting is ever needed. And there's none of the flaking, peeling, checking, fading or crazing that's associated with paint. Available in a wide variety of colors, Victoria Harbor will give your home the updated look you want... and keep it looking that way for years to come.

UV PROTECTED

LOW MAINTENENCE

Pictured on cover: Victoria Harbor in Sandtone

### WORKS FOR YOU

Victoria Harbor is the perfect choice for style and sophistication. Its satin brushstroke finish gives the appearance of painted wood and its beaded edge adds dimension and depth. The full beaded edge on a 6.5" panel defines a hand-crafted look. This nostalgic design is not just timeless in simplicity and beauty, but also durable enough to stand the test of time, making it a great addition to any home.