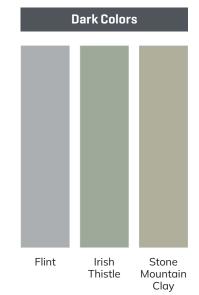

## COLORS THAT LOOK FRESHLY PAINTED, YEAR AFTER YEAR.

Variform gives you a full spectrum of choices to express your individual style beautifully.

Each color starts with the highest quality pigments blended throughout the panel to ensure consistent color that stands up to

STYLE FOR HOMES

Light or dark, bold or subtle, Variform colors will add lasting appeal to your home. No painting is ever needed. In addition to our own strict quality controls, they've been third-party tested to meet or exceed ASTM standards for color retention.