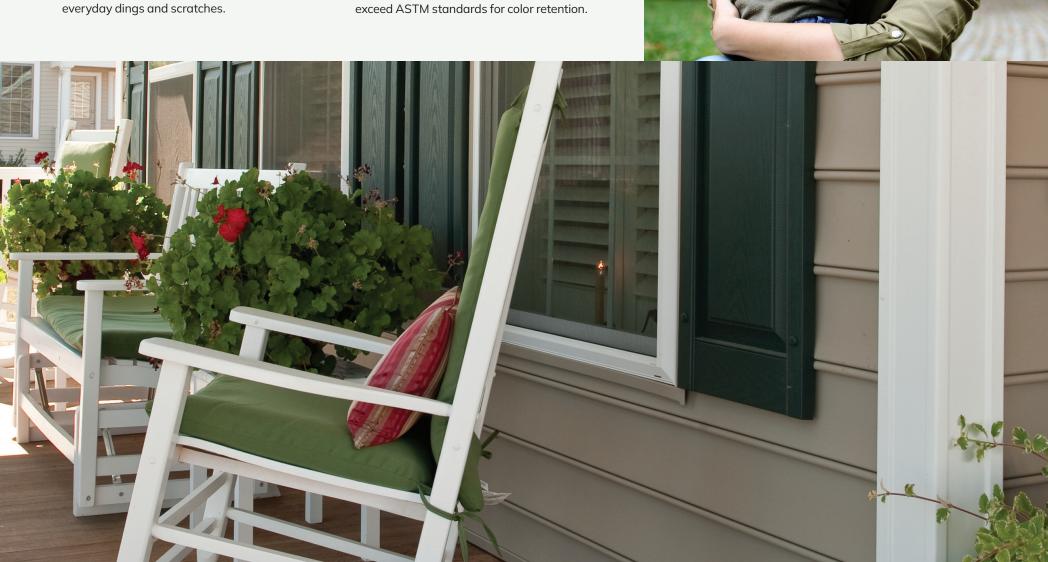

### WORKS FOR YOU

Victoria Harbor is the perfect choice for style and sophistication. Its satin brushstroke finish gives the appearance of painted wood and its beaded edge adds dimension and depth. The full beaded edge on a 6.5" panel defines a hand-crafted look. This nostalgic design is not just timeless in simplicity and beauty, but also durable enough to stand the test of time, making it a great addition to any home.

#### **Never Needs Painting**

Victoria Harbor looks freshly painted for the life of your home. There's no need for costly maintenance, scraping, caulking and painting. And unlike paint, it won't crack, flake or peel.