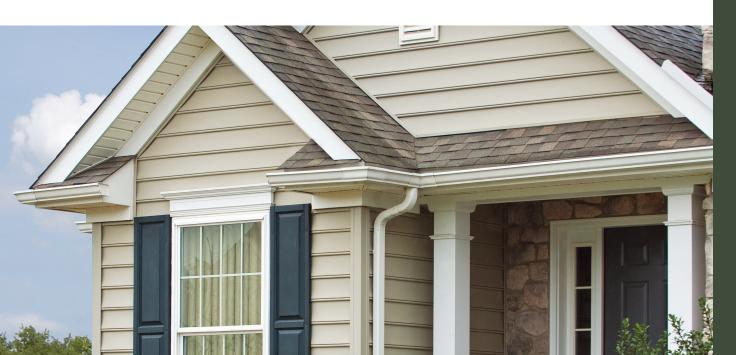

## VICTORIA HARBOR®

Victoria Harbor® is a visually appealing, premium siding panel that offers both durability and style for the life of your house. Designed as a thicker panel, it's virtually weatherproof and can withstand winds up to 155 mph. Best of all, Victoria Harbor is nearly maintenance-free and will continue to look like freshly painted cedar year after year. No costly repainting is ever needed. And there's none of the flaking, peeling, checking, fading or crazing that's associated with paint. Available in a wide variety of colors, Victoria Harbor will give your home the updated look you want... and keep it looking that way for years to come.

### WORKS FOR YOU

Victoria Harbor is the perfect choice for style and sophistication. Its satin brushstroke finish gives the appearance of painted wood and its beaded edge adds dimension and depth. The full beaded edge on a 6.5" panel defines a hand-crafted look. This nostalgic design is not just timeless in simplicity and beauty, but also durable enough to stand the test of time, making it a great addition to any home.