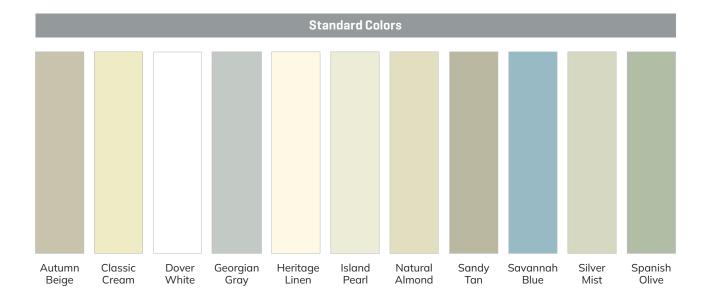

## COLORS THAT LOOK FRESHLY PAINTED, YEAR AFTER YEAR.

Variform gives you a full spectrum of choices to express your individual style beautifully.

Each color starts with the highest quality pigments blended throughout the panel to ensure consistent color that stands up to

STYLE FOR HOMES

Light or dark, bold or subtle, Variform colors will add lasting appeal to your home. No painting is ever needed. In addition to our own strict quality controls, they've been third-party tested to meet or exceed ASTM standards for color retention.