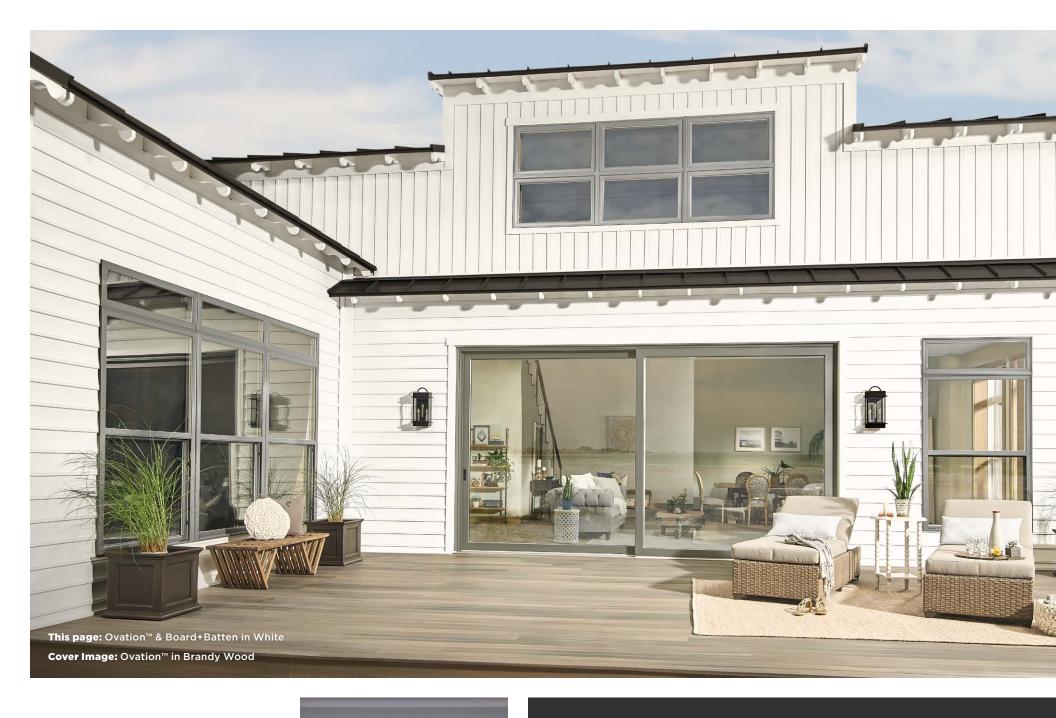

## **NEVER NEEDS PAINTING OR STAINING**

Unlike wood, stucco or fiber cement, Ovation vinyl siding never needs painting or staining. which saves you time and money year after year.