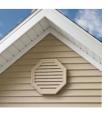

#### **GABLE VENTS**

Typically installed at the peak of a roof, gable vents encourage proper airflow in your attic. Ply Gem gable vents allow maximum ventilation and feature a special snap-on system for easy installation and cleaning. Whether you choose to have your gable vents blend in with your siding or stand out as a decorative accent, you'll find a variety of stylish options.