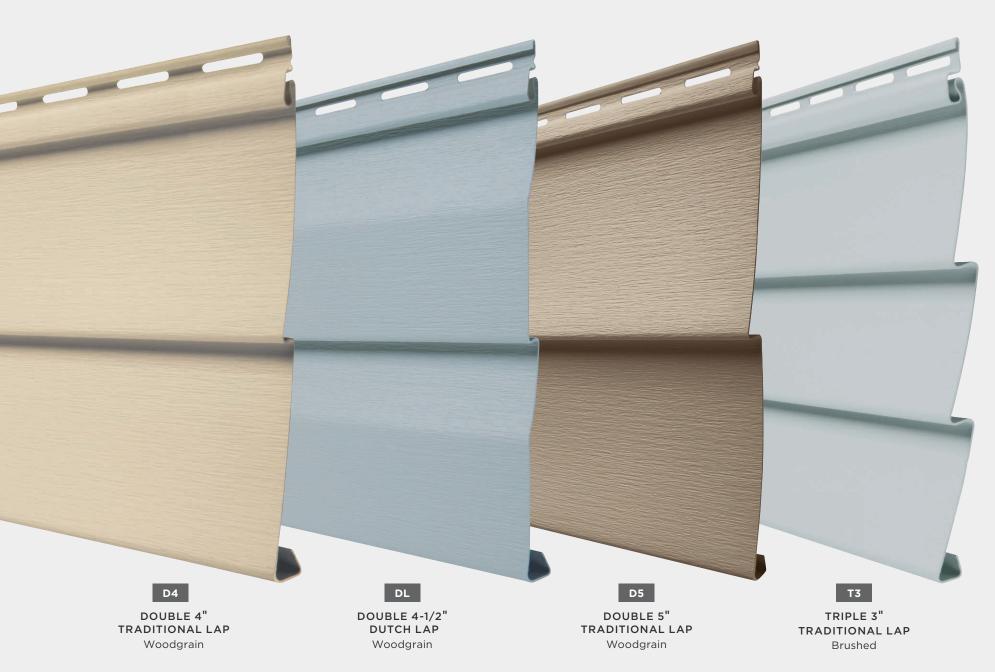

# OVATION PROFILES

\*Tested in accordance with ASTM D5206. Wind speed rating will vary depending on specific code region and construction method. Refer to local building codes for detailed requirements concerning allowable wind loads and specified conversion tables for actual wind speeds.

# OVATION **COLOR KEY**

| LIGHT COLORS   | D4 | DL | D5 | Т3 |
|----------------|----|----|----|----|
| Almond         | •  | •  | •  |    |
| Cameo          | •  | •  | •  | •  |
| Classic Cream  | •  | •  | •  | •  |
| Desert Sand    | •  | •  | •  | •  |
| Linen          | •  | •  | •  | •  |
| Sage           | •  | •  | •  |    |
| Sandtone       | •  | •  | •  | •  |
| Silver Grey    | •  | •  | •  | •  |
| Tuscan Olive   | •  | •  | •  | •  |
| Victorian Grey | •  | •  | •  | •  |
| Wicker         | •  | •  | •  | •  |
| White          | •  | •  | •  | •  |

| CLASSIC COLORS   | D4 | DL | D5 | Т3 |
|------------------|----|----|----|----|
| Corn Silk        | •  | •  | •  |    |
| Everest          | •  | •  | •  | •  |
| Harbor Grey      | •  | •  | •  | •  |
| Pebblestone Clay | •  | •  | •  | •  |
| Scottish Thistle | •  | •  | •  | •  |

| PREMIUM<br>DEEP COLORS | D4 | DL | D5 | Т3 |
|------------------------|----|----|----|----|
| Deep Granite           | •  | •  | •  |    |
| English Wedgewood      | •  | •  | •  |    |
| Misty Shadow           | •  | •  |    |    |
| Montana Suede          | •  | •  |    |    |
| Quiet Willow           | •  | •  | •  |    |
| Rugged Canyon          | •  | •  | •  |    |
| Vintage Dublin         | •  | •  |    |    |