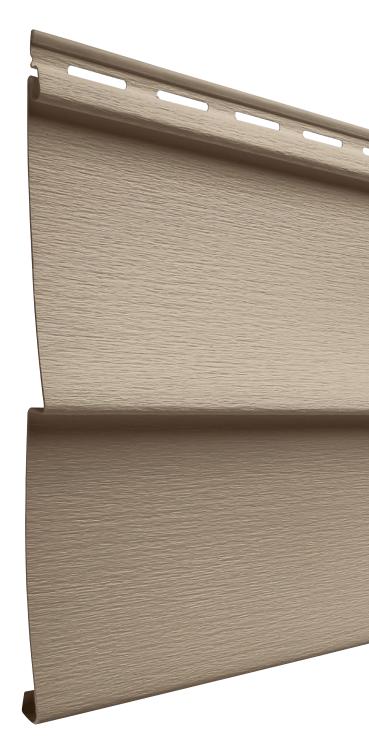

#### PREMIUM .042" NOMINAL THICKNESS

Greater strength, greater rigidity and a panel that hangs straighter.

#### 9/16" PANEL PROJECTION

Enhanced shadow lines replicate the appearance of real wood panels.