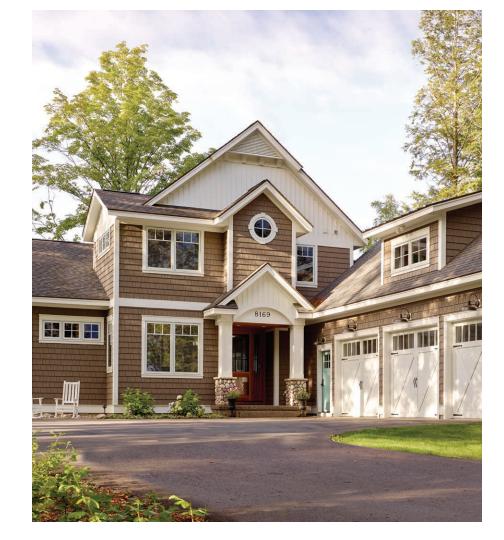

## OUR MOST LUXURIOUS COLORS FEATURE SOLARDEFENSE REFLECTIVE TECHNOLOGY™

Whatever architectural style you prefer will be enhanced with lap siding in deep, rich luxurious colors. And with SolarDefense Reflective Technology, you don't have to worry about fading or distortion because each board is engineered to resist the sun's harshest UV rays. So go ahead, splurge on one of these deep hues you've always wanted, knowing they'll stay looking fresh and dreamy for years to come.

#### THE BEST PROTECTION FOR THE BOLDEST COLORS

Engineered to absorb less of the sun's heat, our newest, darkest colors are designed to resist fading and heat distortion better than ever. Our tough UV-stable polymer stands up to damaging rays. New cooling compounds scatter more light` to reflect more heat away from the siding, and keep panels cooler even on the hottest days. SolarDefense Reflective Technology is so effective at protecting our boldest, darkest colors from the sun that we back it with an unmatched No Fade, No Distortion Promise.\*