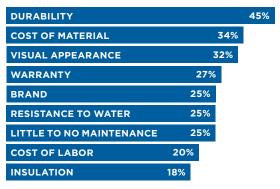

## VINYL SIDING DELIVERS WHAT HOMEOWNERS WANT.

## MOST IMPORTANT FACTORS IN SIDING MATERIAL ACCORDING TO HOMEOWNERS:

Source: Ply Gem primary research, December 2020