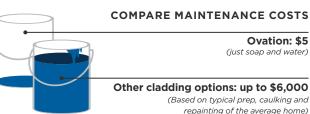

## **NEVER NEEDS PAINTING OR STAINING**

Unlike wood, stucco or fiber cement, Ovation vinyl siding never needs painting or staining. which saves you time and money year after year.