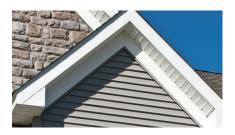

#### PREMIUM .042" NOMINAL THICKNESS

Greater strength, greater rigidity and a panel that hangs straighter.

#### 9/16" PANEL PROJECTION

Enhanced shadow lines replicate the appearance of real wood panels.