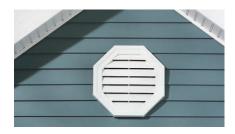

# WHY DOES VENTILATION MATTER?

Vents protect your home from heat and moisture buildup and keep fresh air moving. Sturdy and well-built, Ply Gem vents are specially engineered to deter insects, birds and other animals. They're easy to install on all types of siding and come in hundreds of colors and a variety of designer styles. Best of all, Ply Gem vents are constructed of high-performance, long-lasting vinyl for a lifetime of low maintenance.

#### **GABLE VENTS**

Typically installed at the peak of a roof, gable vents encourage proper airflow in your attic. Ply Gem gable vents allow maximum ventilation and feature a special snap-on system for easy installation and cleaning. Whether you choose to have your gable vents blend in with your siding or stand out as a decorative accent, you'll find a variety of stylish options.