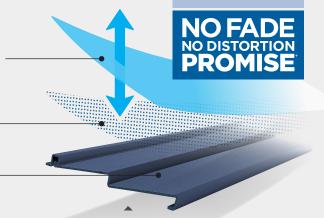

SOLARDEFENSE PANELS REFLECT UV RAYS TO PREVENT FADING AND DISTORTION.

Disperses heat and helps resist fading by allowing light energy to flow both ways.

#### **COOLING COMPOUND**

Scatters light, reflecting heat away, keeping panels cooler.

#### **BASE LAYER**

**TOP LAYER** 

Stands up to heat, — preventing distortion.

#### THE BEST PROTECTION FOR THE BOLDEST COLORS

Engineered to absorb less of the sun's heat, our newest, darkest colors are designed to resist fading and heat distortion better than ever. Our tough UV-stable polymer stands up to damaging rays. New cooling compounds scatter more light` to reflect more heat away from the siding, and keep panels cooler even on the hottest days. SolarDefense Reflective Technology is so effective at protecting our boldest, darkest colors from the sun that we back it with an unmatched No Fade, No Distortion Promise.\*