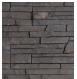

# The perfect solution for beautiful columns and caps

- Simple and easy to install around an existing 4", 6" or 8" PT post
- Installs with common everyday tools in all temperatures
- 3' Column installs in as little as 30 minutes
- Eliminates the need to frame out around the post
- No mortar, less mess and no masonry skills required



## Get your caps to complete the look

- 18" x 18" split capstone designed for 4", 6" or 8" PT posts
- Full caps are also available
- Flat and peaked styles

# **CapStones**

18" x 18" Flat or Peaked CapStones





Full Caps

Split Cap with 4", 6" and 8" center opening

#### CAPS AVAILABLE IN 5 COLORS





Smoke





Grey



**Styles + Colors** 

#### **ProStack**



ProStack



ProStack



ProStack



Walnut ProStack

### NorthernLedge









Shenandoah



NorthernLedge NorthernLedge NorthernLedge NorthernLedge

CORNERSTONE BUILDING BRANDS

## Order from your local dealer!