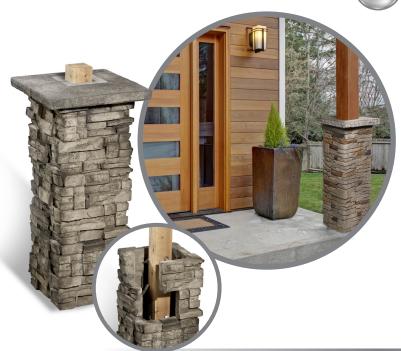

# The perfect solution for beautiful columns and caps

- Simple and easy to install around an existing 4", 6" or 8" PT post
- Installs with common everyday tools in all temperatures
- 3' Column installs in as little as 30 minutes
- Eliminates the need to frame out around the post
- No mortar, less mess and no masonry skills required

## Get your caps to complete the look

- 18" x 18" split capstone designed for 4", 6" or 8" PT posts
- Full caps are also available
- Flat and peaked styles

# **CapStones**

18" x 18" Flat or Peaked CapStones

Full Caps

Split Cap with 4", 6" and 8" center opening