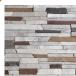

# The perfect solution for beautiful columns and caps

- Simple and easy to install around an existing 4", 6" or 8" PT post
- Installs with common everyday tools in all temperatures
- 3' Column installs in as little as 30 minutes
- Eliminates the need to frame out around the post
- No mortar, less mess and no masonry skills required



## Get your caps to complete the look

- 18" x 18" split capstone designed for 4", 6" or 8" PT posts
- Full caps are also available
- Flat and peaked styles

# **CapStones**

18" x 18" Flat or Peaked CapStones





Full Caps

Split Cap with 4", 6" and 8" center opening

#### CAPS AVAILABLE IN 5 COLORS





Smoke





Grey



**Styles + Colors** 

#### **ProStack**



ProStack



ProStack



ProStack



Walnut ProStack

### NorthernLedge









Shenandoah



NorthernLedge NorthernLedge NorthernLedge NorthernLedge

CORNERSTONE BUILDING BRANDS

## Order from your local dealer!