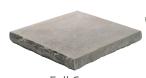

# **CapStones**

18" x 18" Flat or Peaked CapStones

Full Caps

Split Cap with 4", 6" and 8" center opening