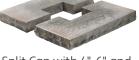

# **CapStones**

18" x 18" Flat or Peaked CapStones

Full Caps

Split Cap with 4", 6" and 8" center opening