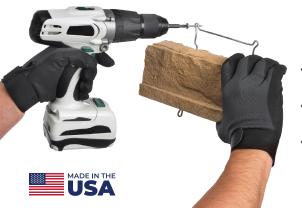

# **CLIPSTONE**®

**Mortarless Stone Veneer** 

For more information and orders: John Bailey

National Sales Leader 720-498-3543 john.bailey@cornerstone-bb.com

myclipstone.com

50



#### Classic

- No seasonal restrictions on Installation
- Work out of your existing toolbox
- Easy jobsite cleanup
- True masonry corners



### lt's That Easy!™

**NO MORTAR • LESS MESS • NO MASONRY SKILLS REQUIRED** 



#### ProPanel



- Large format mortarless stone veneer
- Discreet seams and true masonry corners
- Ideal for more substantial residential and commercial projects

#### ColumnWrap

## The perfect solution for beautiful columns and caps

- Simple and easy to install around a 4", 6" or 8" PT post
- 3' Column installs in as little as 30 minutes
- Eliminates the need to frame around the post





#### CapStones

18" x 18" Flat or Peaked CapStones





Split CapStones with 4", 6" and 8" center opening

© 2023 Environmental Materials, LLC. Part of the **Cornerstone Building Brands** family.