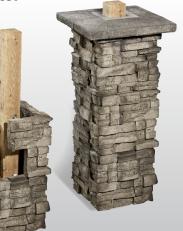

#### ColumnWrap

## The perfect solution for beautiful columns and caps

- Simple and easy to install around a 4", 6" or 8" PT post
- 3' Column installs in as little as 30 minutes
- Eliminates the need to frame around the post