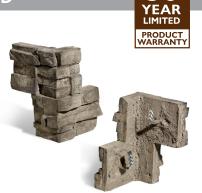

#### ColumnWrap

## The perfect solution for beautiful columns and caps

- Simple and easy to install around a 4", 6" or 8" PT post
- 3' Column installs in as little as 30 minutes
- Eliminates the need to frame around the post