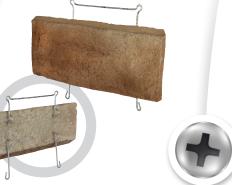

# **CLIPSTONE**®

**Mortarless Stone Veneer** 

For more information and orders: John Bailey

National Sales Leader 720-498-3543 john.bailey@cornerstone-bb.com

myclipstone.com

50



#### Classic

- No seasonal restrictions on Installation
- Work out of your existing toolbox
- Easy jobsite cleanup
- True masonry corners



### lt's That Easy!™

**NO MORTAR • LESS MESS • NO MASONRY SKILLS REQUIRED** 



#### ProPanel



- Large format mortarless stone veneer
- Discreet seams and true masonry corners
- Ideal for more substantial residential and commercial projects

#### ColumnWrap

## The perfect solution for beautiful columns and caps

- Simple and easy to install around a 4", 6" or 8" PT post
- 3' Column installs in as little as 30 minutes
- Eliminates the need to frame around the post





#### CapStones

18" x 18" Flat or Peaked CapStones





Split CapStones with 4", 6" and 8" center opening

© 2023 Environmental Materials, LLC. Part of the **Cornerstone Building Brands** family.